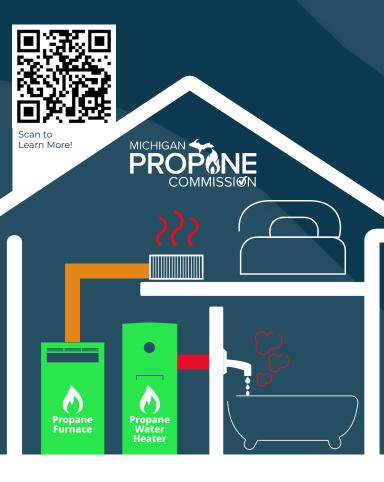

# \$900

Furnaces | Water Heaters | Boilers

Easy Application: MiPropaneRebates.com

Furnace Rebate\*

When installing in a new construction or replacing an existing electric/oil furnace with a new, Energy Star, propane furnace.

Water Heater Rebate\*

\$400

When installing in a new construction or replacing an existing electric/oil water heater (or boiler) with a new, Energy Star, propane water heater (or boiler).